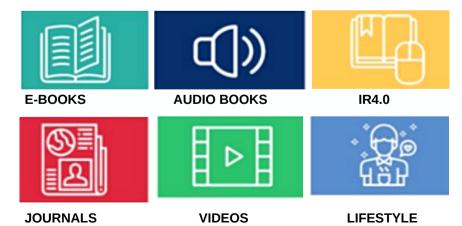

# EDU4U CONSISTS OF

#### WORLD'S LARGEST E-BOOKS COLLECTION MORE THAN 300 MILLION E-BOOKS - access online and offline -

# VIDEO LEARNING LIBRARY

MORE THAN 100,000 HOURS OF LEARNING Collection of Academic, Professional Development, Soft-Skills, Lifestyle and Edutainment Videos

- Videos have been recognized as a powerful tool for learning
- Video clips allow for more efficient processing and memory recall
- People remember only 10% of textual content, 65% of visual content, but 95% of audiovisual content

## **RESEARCH AND DEVELOPMENT**

One of the largest and most authoritative collections of Research Papers, Online Journals, and Articles, covering Academic, Business, and Technology MORE THAN 100 MILLION DOCUMENTS