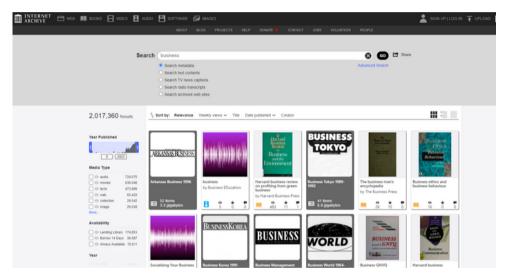

### **Business E-Books Channel**

• Select for e.g. Archive Business channel.

### **Business E-Books Channel**

- You redirected to Internet Business e-books.
- Select any e-books of interest to start reading.