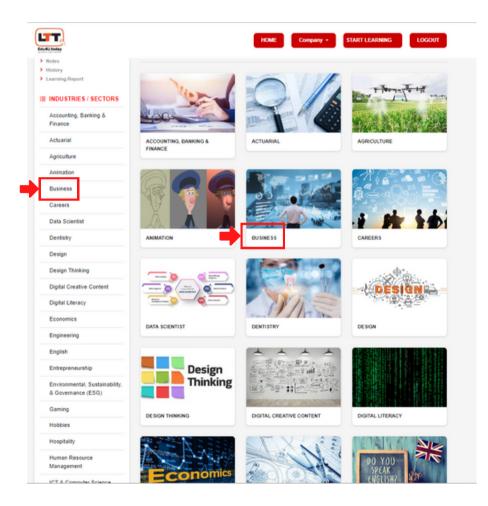

## **Welcome To Learning Page**

• Let's select **Business** to **Start Learning.** 

## **Business Learning Page**

• You will observed there is availability of **4 learning options** i.e. **E-Learning, E-Books, Videos and Journals.** 