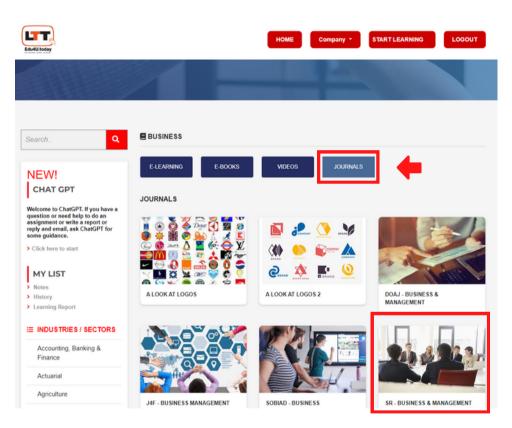

### **Business Journals Channel**

• Select Journals channel.

#### **Business Journals Channel**

Select for SR - Business Management channel.