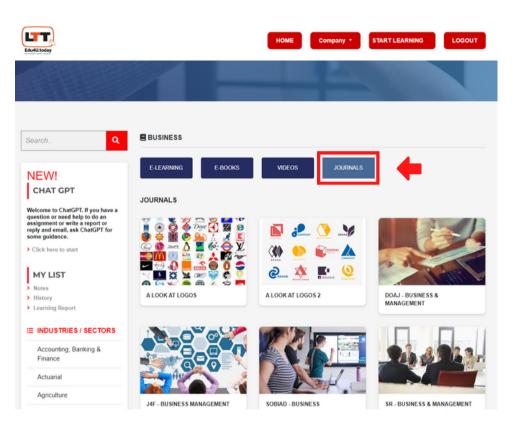

### **Business Journals Channel**

• Select Journals channel.

#### **Business Journals Channel**

Select for SR - Business Management channel.