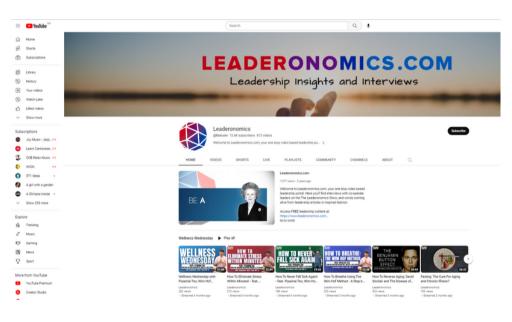

#### **Business Videos Channel**

• Select for e.g. Leaderonomics - Business Leadership channel.

#### **Business Videos Channel**

- You will be redirected to Leaderonomics.com Youtube channel.
- Select any business video of your interest.